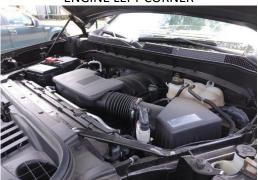

## UNDERHOOD

ENGINE LEFT CORNER

UNDERCARRIAGE FRONT LEFT

UNDERCARRIAGE REAR RIGHT

**EMISSION STICKER** 

**ENGINE RIGHT CORNER** 

UNDERCARRIAGE FRONT RIGHT

UNDERCARRIAGE REAR LEFT