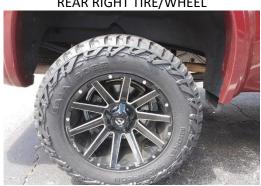

FRONT LEFT TIRE/WHEEL

REAR RIGHT TIRE/WHEEL

FRONT RIGHT TIRE/WHEEL

REAR LEFT TIRE/WHEEL

VIN STICKER

LICENSE PLATE