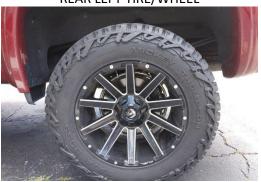

FRONT LEFT TIRE/WHEEL

REAR RIGHT TIRE/WHEEL

FRONT RIGHT TIRE/WHEEL

REAR LEFT TIRE/WHEEL

VIN STICKER

LICENSE PLATE