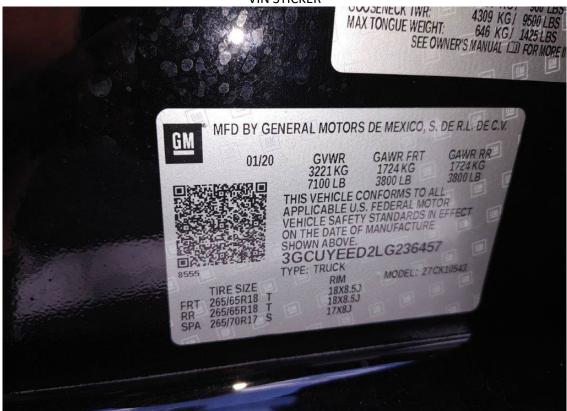

FRONT LEFT TIRE/WHEEL

REAR RIGHT TIRE/WHEEL

FRONT RIGHT TIRE/WHEEL

REAR LEFT TIRE/WHEEL

VIN STICKER

LICENSE PLATE