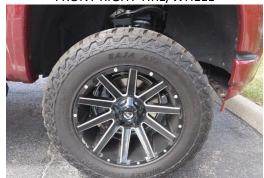

FRONT LEFT TIRE/WHEEL

REAR RIGHT TIRE/WHEEL

FRONT RIGHT TIRE/WHEEL

REAR LEFT TIRE/WHEEL

VIN STICKER

LICENSE PLATE