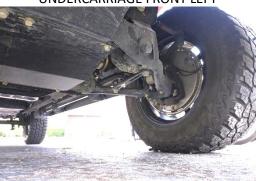

## UNDERHOOD

ENGINE LEFT CORNER

UNDERCARRIAGE FRONT LEFT

UNDERCARRIAGE REAR RIGHT

**EMISSION STICKER** 

**ENGINE RIGHT CORNER** 

UNDERCARRIAGE FRONT RIGHT

UNDERCARRIAGE REAR LEFT