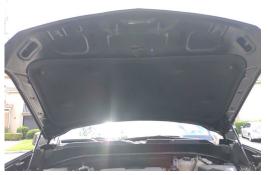

## UNDERHOOD

ENGINE LEFT CORNER

UNDERCARRIAGE FRONT LEFT

UNDERCARRIAGE REAR RIGHT

**EMISSION STICKER** 

**ENGINE RIGHT CORNER** 

UNDERCARRIAGE FRONT RIGHT

UNDERCARRIAGE REAR LEFT