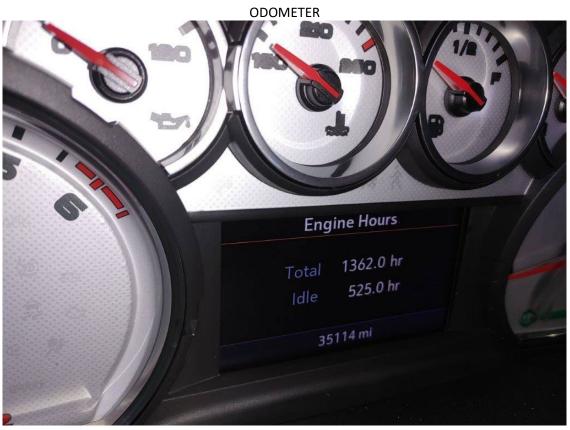

https://youtu.be/19Gbl6oFrW0

If you have any questions, please contact us at 833-888-VALU (8258)

Also, make sure the flash is only used on wider shots, do NOT use the flash when taking close pictures. EX: VIN, Mileage, Body Tags, etc...